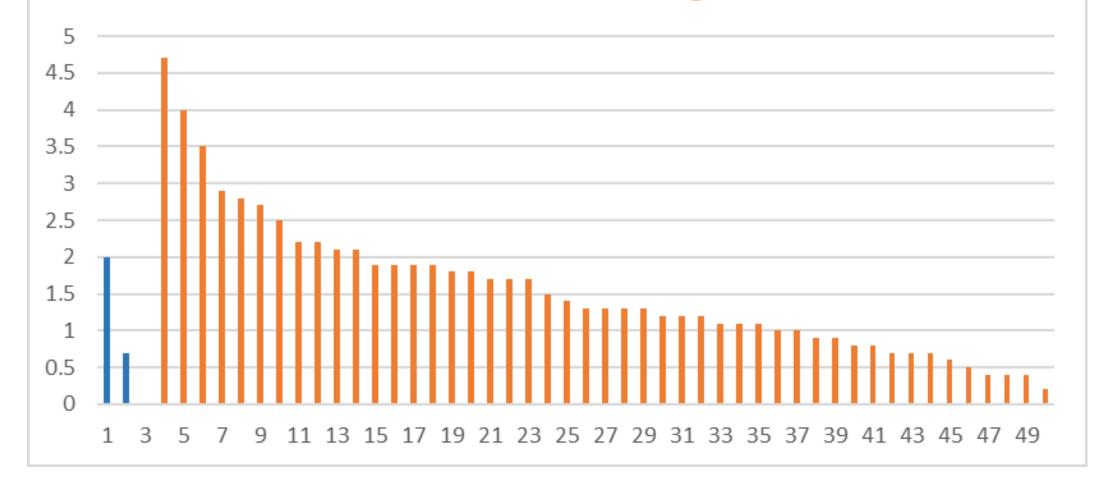

## Outliers

Increase by 2 or more Grade Levels in Word Recognition from Pre to Post Slossen Assessment **Control Group - 6% Outliers RIME Group - 20% Outliers** (11 of 19 with IEP)

Pre/Post Slossen Grade Level Improvement in Word Recognition for the 50 students with IEPs out of 128 total students Control vs RIME Magic