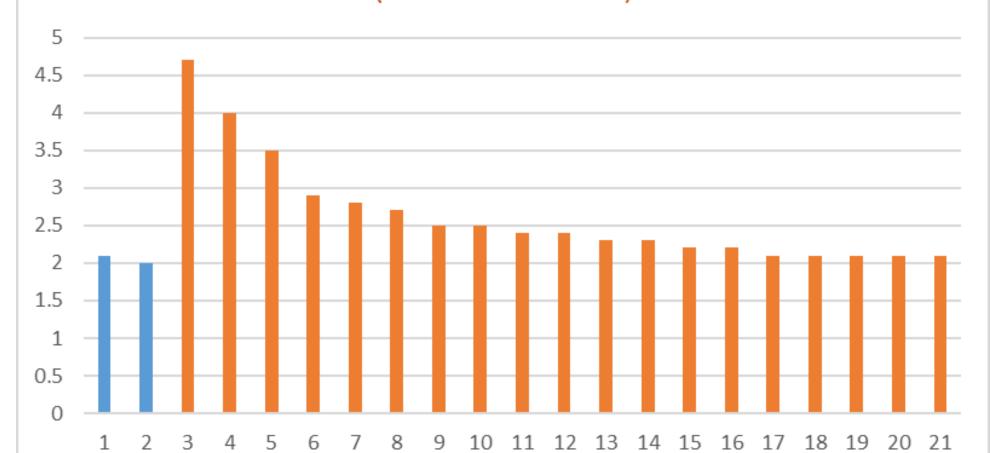

## Outliers

Increase by 2 or more Grade Levels in Word Recognition from Pre to Post Slossen Assessment **Control Group - 6% Outliers RIME Group - 20% Outliers** (11 of 19 with IEP)

Pre/Post Slossen Grade Level Improvement in Word Recognition for the 50 students with IEPs out of 128 total students Control vs RIME Magic