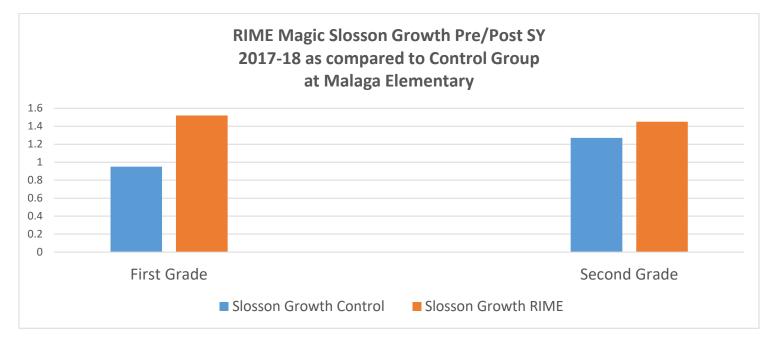

## **RIME MAGIC**

**Preliminary Results for Fowler Unified** 

June 2018

Fowler Unified Improvement Summary in Average Months of Word Recogniton per Pre/Post Slossen Scores

**Control Group vs RIME Magic** 

## RIME MAGIC 1<sup>st</sup> & 2<sup>nd</sup> GRADE RESULTS AGAINST CONTROL GROUP