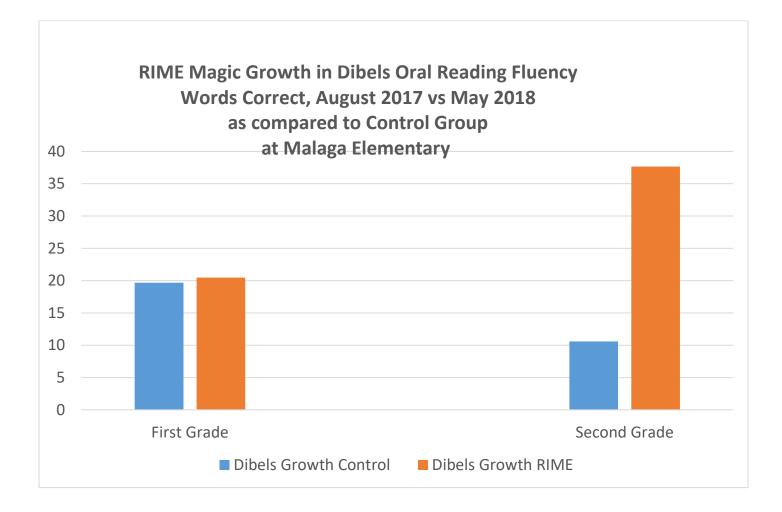

## RIME MAGIC 1<sup>st</sup> & 2<sup>nd</sup> GRADE RESULTS AGAINST CONTROL GROUP