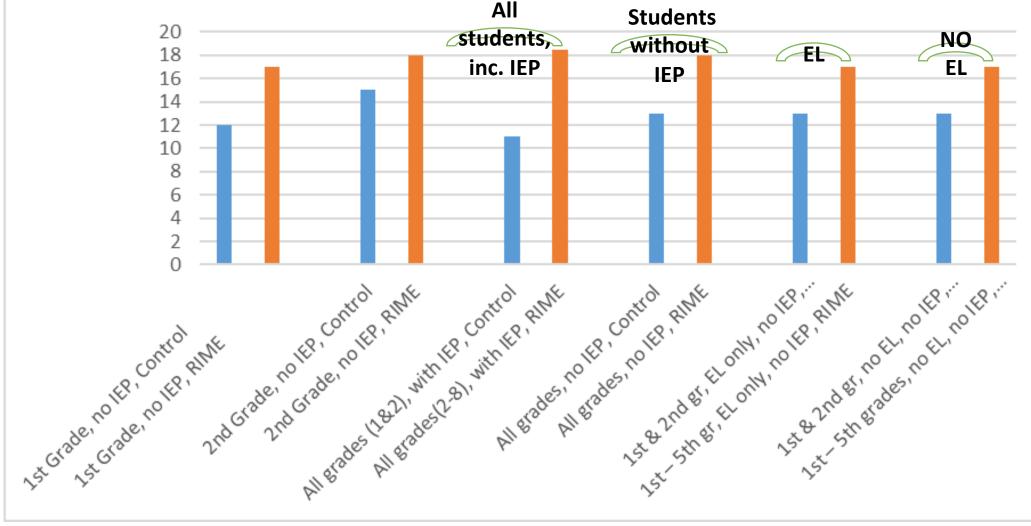

## **RIME MAGIC**

**Preliminary Results for Fowler Unified** 

June 2018

Fowler Unified Improvement Summary in Average Months of Word Recogniton per Pre/Post Slossen Scores

**Control Group vs RIME Magic** 

## RIME MAGIC 1<sup>st</sup> & 2<sup>nd</sup> GRADE RESULTS AGAINST CONTROL GROUP